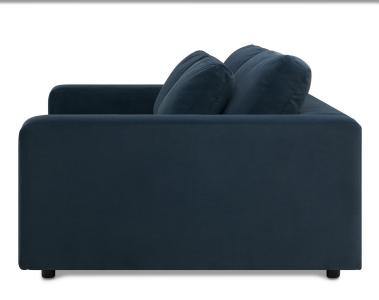

## NATE **UPHOLSTERY COLLECTION**

PRODUCT Sofa -Rylan Steel CODE

213700

**MEASUREMENTS** 82"W x 47"D x 30"H PRICE \$1,699.00

**COUNTRY OF ORIGIN** China

## **PRODUCT OVERVIEW**

100% polyester upholstery Solid and engineered wood frame Foam filled seat cushions Foam and feather filled back Cushions are detachable Includes 2 toss pillows

## **COLOUR/FINISH**

Rylan Steel